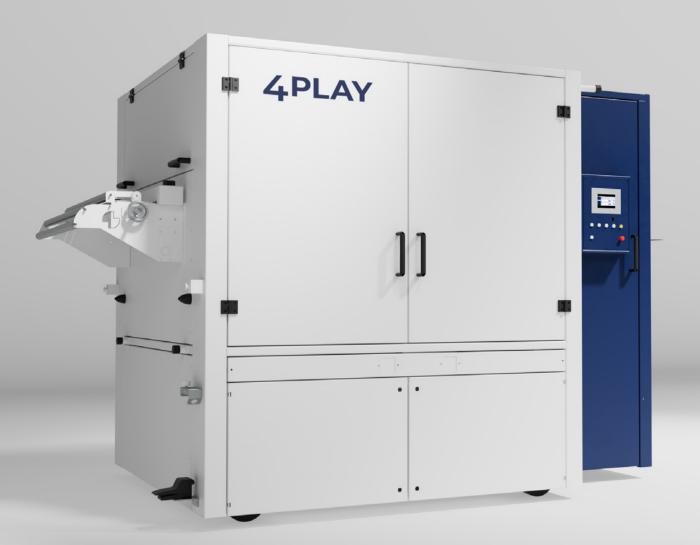

## STAND-ALONE ROLLER PREHEATER

Powerful preheaters for top quality – perfect sheet heating right into the core

2HEAT 4PLAY

## Separate roller preheater

The GABLER 2heat/4play was developed to perfectly preheat polypropylene and multilayer sheets in particular. Due to the large roll diameters as well as the intelligent sheet guiding, optimum heating down to the core of the sheet is ensured. The integrated sheet heat tunnel avoids a temperature loss of the sheet prior to entering the former.

### **4**PLAY

The 4play offers particularly high heating power thanks to four large rollers and is able to preheat even thicker sheets evenly. Optimal distribution of heat across the entire sheet width guarantees a perfect heating result and thus first-class product quality. The automatic feed in system and an intuitive Siemens control with a large touch panel make the 4play particularly user-friendly. The 4play is available in 3 variants and, thanks to its independent control system, can also be used flexibly with other thermoforming systems.