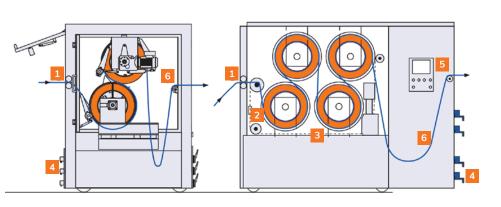

### Assembly overview 2heat and 4play:

- 1 Sheet entry
- 2 Sheet clamping
- 3 Sheet feed-in system
- 4 Photo cells
- 5 Touch screen control
- 6 Heat tunnel

A financially sound company, one of the world-market leaders in high end thermoforming technology – with branches all over the world